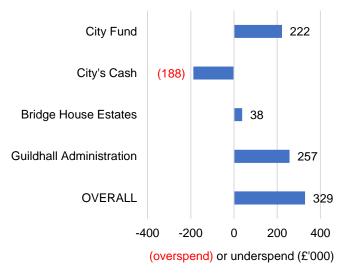

## **Headline Performance Charts Quarter 2 2020/21**

Appendix C
Page 1 of 1

City Fund

City's Cash

City's Cash

Bridge House Estates

Guildhall Administration

OVERALL

-800 -600 -400 -200 0 200

(overspend) or underspend (£'000)

**Figure 1** Variance against profiled local risk budget – (overspend) or underspend

Figure 2 Projected outturn variance of the local risk budget – (overspend) or underspend