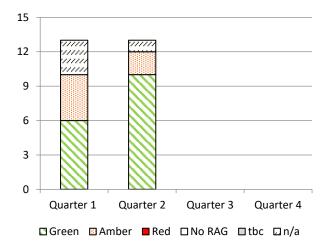

Figure 3 All project spend, forecast v actual

**Figure 4** (Investment Properties) Commercial tenants' arrears compared to annual rolling billing run.

**Figure 5** Performance of KPIs linked to Corporate Property (Corporate Asset Sub Committee)

**Figure 6** Performance of KPIs linked to Investment Property (Property Investment Board)