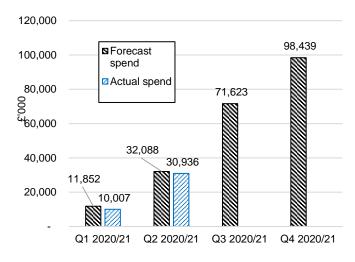

Figure 3 All project spend, forecast v actual

**Figure 4** (Investment Properties) Commercial tenants' arrears compared to annual rolling billing run.

**Figure 5** Performance of KPIs linked to Corporate Property (Corporate Asset Sub Committee)