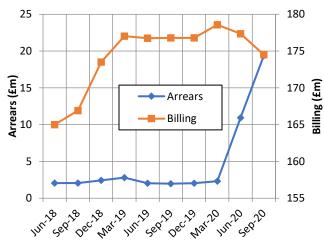

Figure 3 All project spend, forecast v actual

**Figure 4** (Investment Properties) Commercial tenants' arrears compared to annual rolling billing run.

**Figure 5** Performance of KPIs linked to Corporate Property (Corporate Asset Sub Committee)